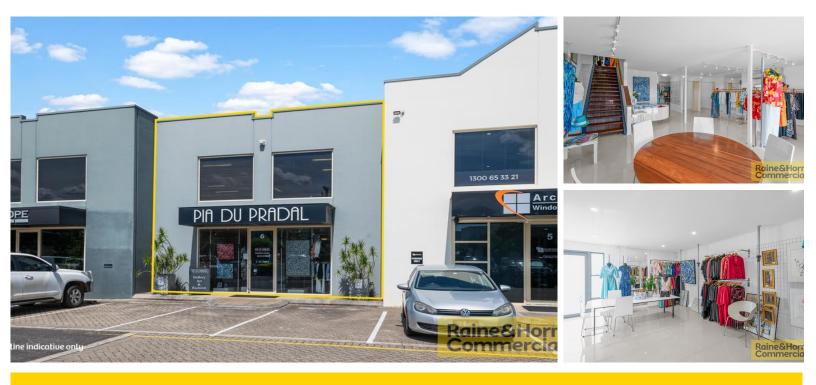

## MILTON 6/43 Lang Parade

224 sqm

5 🕀

## CLEAN BRIGHT RETAIL/OFFICE SHOWROOM

#### Featuring:

- 224sqm two-story strata tilted office/retail with abundant natural light throughout
- $\bullet$  Bathrooms & kitchenette on both levels which provides the option to split the space and lease part
- Downstairs retail showroom with an admin area, providing ample room for your business needs
- Upstairs open plan workspace with natural light from front to back
- Air Conditioned throughout
- 5 dedicated onsite car parks

#### Keelan Mylius

🤳 0423 591 533 ᅌ kmylius@rhcommercial.com

- Perfect for Owner Occupier
- Owner committed elsewhere must be sold

Unit 6/43 Lang Parade is a rare opportunity to secure a prime commercial property in a highly sought-after inner-city location. Situated within a popular commercial hub of Milton, the encompassing complex hosts a diverse mix of business across retail, commercial and professional services. Conveniently, the parent site accommodates the bustling 'Café and Banh Mi' at the southwestern end of the complex.