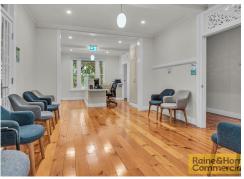

#### Featuring:

• 262sqm building area across multiple levels

• 1,012sqm\* regular shaped allotment

• Leased to medical-legal tenant offering stable holding income

• High quality refurbishments that preserve traditional character aesthetic

• Ramp access and on-site secure car parking for up to thirteen (13) vehicles

• Frontage and access to Abbotsford Road offering excellent signage opportunities

• Modernized bathrooms, kitchens, consulting rooms and break out areas