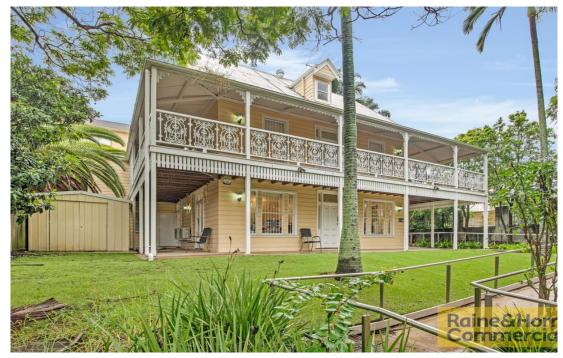

## LANDMARK INNER CITY CHARACTER COMMERCIAL

#### Featuring:

• 262sqm building area across multiple levels

• 1,012sqm\* regular shaped allotment

• Leased to medical-legal tenant offering stable holding income

• High quality refurbishments that preserve traditional character aesthetic

• Strategic location in close proximity to major amenity and infrastructure

• Rare and unique heritage property with motivated seller – this will be sold!

The property has undergone substantial upgrades that blend modern functionality with traditional character aesthetic and is perfect for future owner-occupiers looking for an eye-catching and engaging premises only minutes from the Brisbane CBD.